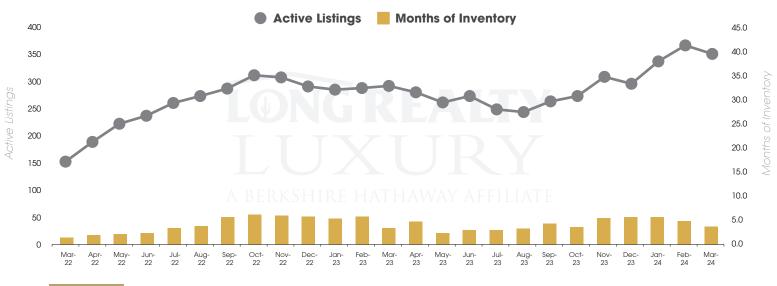

## THE LUXURY HOUSING REPORT

TUCSON | APRIL 2024

In the Tucson Luxury market, March 2024 active inventory was 358, a 20% increase from March 2023. There were 98 closings in March 2024, an 11% increase from March 2023. Year-to-date 2024 there were 235 closings, a 22% increase from year-to-date 2021. Months of Inventory was 3.7, up from 3.4 in March 2023. Median price of sold homes was \$1,160,082 for the month of March 2024, up 22% from March 2023. The Tucson Luxury area had 134 new properties under contract in March 2024, up 52% from March 2023.

## ACTIVE LISTINGS AND MONTHS OF INVENTORY Tucson Luxury

John Mijac

(520) 404-0741 | Mijac@LongRealty.com

Long Realty Company

Properties under contract and Home Sales data is based on information obtained from the MLSSAZ for all residential properties priced \$800,000 and above. All data obtained 04/05/2024 is believed to be reliable, but not guaranteed.