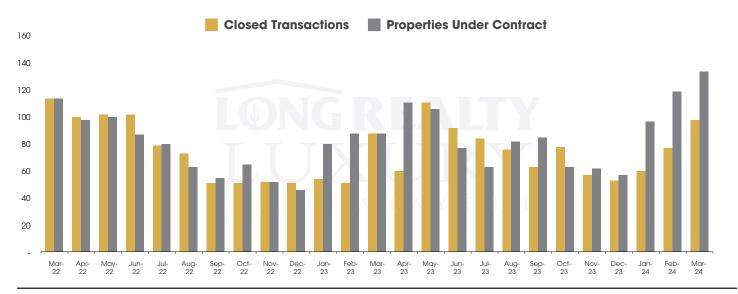

## CLOSED SALES AND NEW PROPERTIES UNDER CONTRACT Tucson Luxury

## THE LUXURY HOUSING REPORT

TUCSON | APRIL 2024

In the Tucson Luxury market, March 2024 active inventory was 358, a 20% increase from March 2023. There were 98 closings in March 2024, an 11% increase from March 2023. Year-to-date 2024 there were 235 closings, a 22% increase from year-to-date 2021. Months of Inventory was 3.7, up from 3.4 in March 2023. Median price of sold homes was \$1,160,082 for the month of March 2024, up 22% from March 2023. The Tucson Luxury area had 134 new properties under contract in March 2024, up 52% from March 2023.

## ACTIVE LISTINGS AND MONTHS OF INVENTORY Tucson Luxury

Don Vallee - Vallee Gold Team (520) 730-1478 | don@donvallee.com

Long Realty Company

Properties under contract and Home Sales data is based on information obtained from the MLSSAZ for all residential properties priced \$800,000 and above. All data obtained 04/05/2024 is believed to be reliable, but not guaranteed.