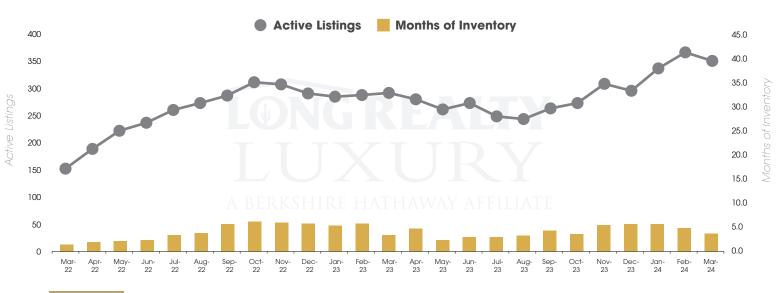

## ACTIVE LISTINGS AND MONTHS OF INVENTORY Tucson Luxury

Don Vallee - Vallee Gold Team (520) 730-1478 | don@donvallee.com

Long Realty Company

Properties under contract and Home Sales data is based on information obtained from the MLSSAZ for all residential properties priced \$800,000 and above. All data obtained 04/05/2024 is believed to be reliable, but not guaranteed.

## THE LUXURY HOUSING REPORT

TUCSON | APRIL 2024

In the Tucson Luxury market, March 2024 active inventory was 358, a 20% increase from March 2023. There were 98 closings in March 2024, an 11% increase from March 2023. Year-to-date 2024 there were 235 closings, a 22% increase from year-to-date 2021. Months of Inventory was 3.7, up from 3.4 in March 2023. Median price of sold homes was \$1,160,082 for the month of March 2024, up 22% from March 2023. The Tucson Luxury area had 134 new properties under contract in March 2024, up 52% from March 2023.