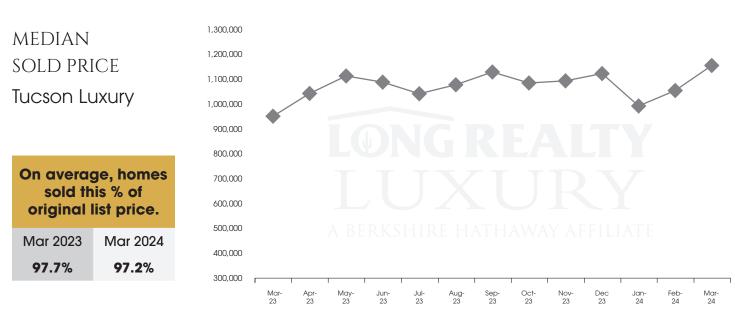

## THE LUXURY HOUSING REPORT

TUCSON | APRIL 2024

In the Tucson Luxury market, March 2024 active inventory was 358, a 20% increase from March 2023. There were 98 closings in March 2024, an 11% increase from March 2023. Year-to-date 2024 there were 235 closings, a 22% increase from year-to-date 2021. Months of Inventory was 3.7, up from 3.4 in March 2023. Median price of sold homes was \$1,160,082 for the month of March 2024, up 22% from March 2023. The Tucson Luxury area had 134 new properties under contract in March 2024, up 52% from March 2023.