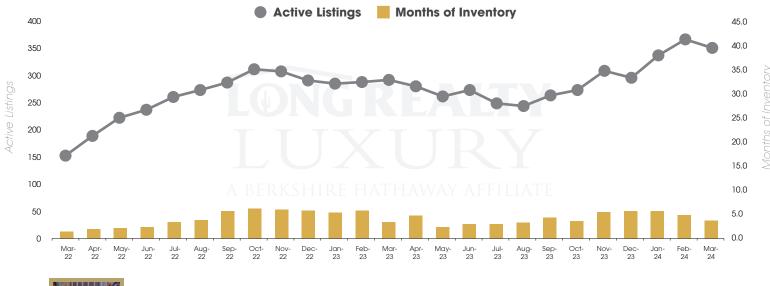

## ACTIVE LISTINGS AND MONTHS OF INVENTORY Tucson Luxury

Sue Brooks - Sue Brooks Real Estate (520) 270-6000 | Sue@SueBrooksRealEstate.com

Long Realty Company

Properties under contract and Home Sales data is based on information obtained from the MLSSAZ for all residential properties priced \$800,000 and above. All data obtained 04/05/2024 is believed to be reliable, but not guaranteed.

## THE LUXURY HOUSING REPORT

TUCSON | APRIL 2024

In the Tucson Luxury market, March 2024 active inventory was 358, a 20% increase from March 2023. There were 98 closings in March 2024, an 11% increase from March 2023. Year-to-date 2024 there were 235 closings, a 22% increase from year-to-date 2021. Months of Inventory was 3.7, up from 3.4 in March 2023. Median price of sold homes was \$1,160,082 for the month of March 2024, up 22% from March 2023. The Tucson Luxury area had 134 new properties under contract in March 2024, up 52% from March 2023.