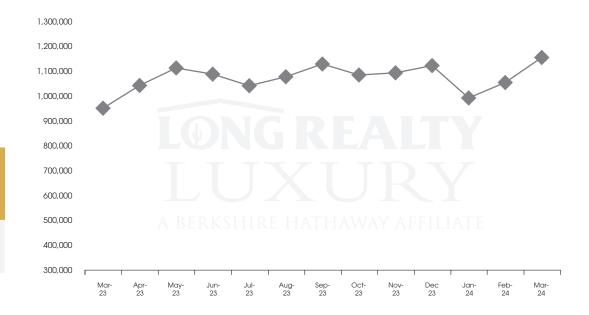

### median Sold price

Tucson Luxury

On average, homes sold this % of original list price.

Mar 2023

Mar 2024

97.7%

97.2%

## THE LUXURY HOUSING REPORT

TUCSON | APRIL 2024

In the Tucson Luxury market, March 2024 active inventory was 358, a 20% increase from March 2023. There were 98 closings in March 2024, an 11% increase from March 2023. Year-to-date 2024 there were 235 closings, a 22% increase from year-to-date 2021. Months of Inventory was 3.7, up from 3.4 in March 2023. Median price of sold homes was \$1,160,082 for the month of March 2024, up 22% from March 2023. The Tucson Luxury area had 134 new properties under contract in March 2024, up 52% from March 2023.