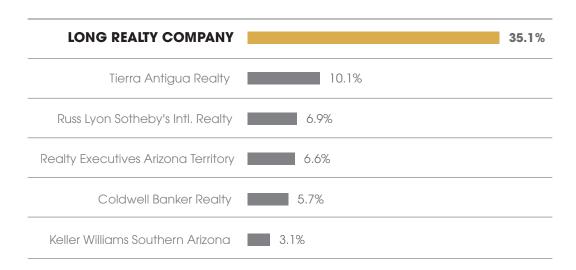

# MARKET SHARE Tucson Luxury

# Long Realty leads the market in successful real estate sales.

Data Obtained 04/05/2024 from MLSSAZ using
TrendGraphix software for all closed residential sales volume priced \$800,000 and above between 04/01/2023 - 03/31/2024 rounded to the nearest tenth of one percent and deemed to be correct.