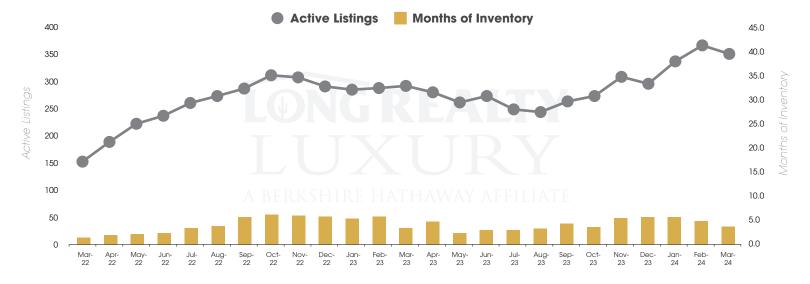

#### ACTIVE LISTINGS AND MONTHS OF INVENTORY Tucson Luxury

Susan Dodson (520) 405-6155 | SusanDodson@LongRealty.com

Long Realty Company

## THE LUXURY HOUSING REPORT

TUCSON | APRIL 2024

In the Tucson Luxury market, March 2024 active inventory was 358, a 20% increase from March 2023. There were 98 closings in March 2024, an 11% increase from March 2023. Year-to-date 2024 there were 235 closings, a 22% increase from year-to-date 2021. Months of Inventory was 3.7, up from 3.4 in March 2023. Median price of sold homes was \$1,160,082 for the month of March 2024, up 22% from March 2023. The Tucson Luxury area had 134 new properties under contract in March 2024, up 52% from March 2023.