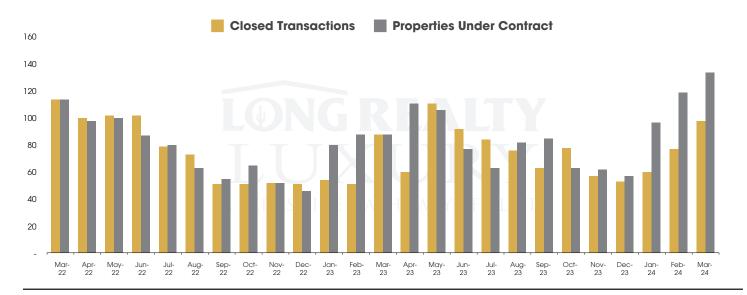

#### CLOSED SALES AND NEW PROPERTIES UNDER CONTRACT Tucson Luxury

## THE LUXURY HOUSING REPORT

TUCSON | APRIL 2024

In the Tucson Luxury market, March 2024 active inventory was 358, a 20% increase from March 2023. There were 98 closings in March 2024, an 11% increase from March 2023. Year-to-date 2024 there were 235 closings, a 22% increase from year-to-date 2021. Months of Inventory was 3.7, up from 3.4 in March 2023. Median price of sold homes was \$1,160,082 for the month of March 2024, up 22% from March 2023. The Tucson Luxury area had 134 new properties under contract in March 2024, up 52% from March 2023.