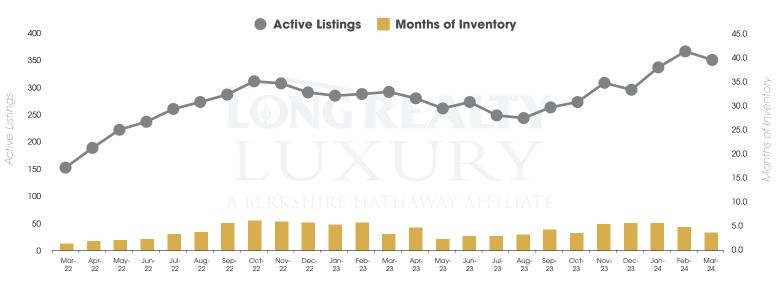

## ACTIVE LISTINGS AND MONTHS OF INVENTORY Tucson Luxury

Alicia Girard (520) 400-9466 | AGirard@LongRealty.com

Long Realty Company

Properties under contract and Home Sales data is based on information obtained from the MLSSAZ for all residential properties priced \$800,000 and above. All data obtained 04/05/2024 is believed to be reliable, but not guaranteed.

## THE LUXURY HOUSING REPORT

TUCSON | APRIL 2024

In the Tucson Luxury market, March 2024 active inventory was 358, a 20% increase from March 2023. There were 98 closings in March 2024, an 11% increase from March 2023. Year-to-date 2024 there were 235 closings, a 22% increase from year-to-date 2021. Months of Inventory was 3.7, up from 3.4 in March 2023. Median price of sold homes was \$1,160,082 for the month of March 2024, up 22% from March 2023. The Tucson Luxury area had 134 new properties under contract in March 2024, up 52% from March 2023.