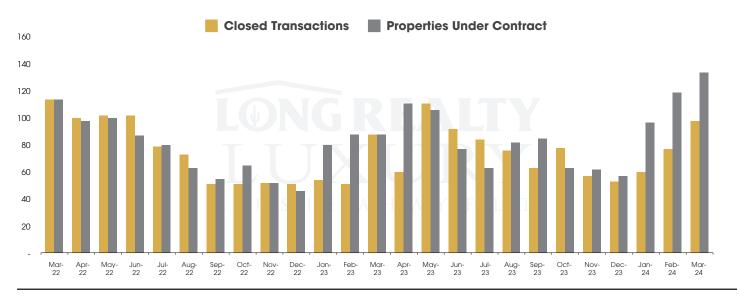

## THE LUXURY HOUSING REPORT

TUCSON | APRIL 2024

In the Tucson Luxury market, March 2024 active inventory was 358, a 20% increase from March 2023. There were 98 closings in March 2024, an 11% increase from March 2023. Year-to-date 2024 there were 235 closings, a 22% increase from year-to-date 2021. Months of Inventory was 3.7, up from 3.4 in March 2023. Median price of sold homes was \$1,160,082 for the month of March 2024, up 22% from March 2023. The Tucson Luxury area had 134 new properties under contract in March 2024, up 52% from March 2023.

## CLOSED SALES AND NEW PROPERTIES UNDER CONTRACT Tucson Luxury