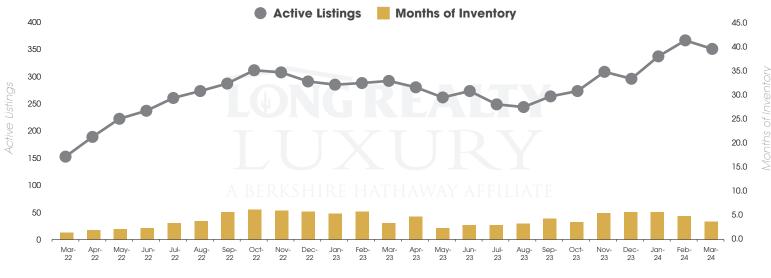

## THE LUXURY HOUSING REPORT

TUCSON | APRIL 2024

In the Tucson Luxury market, March 2024 active inventory was 358, a 20% increase from March 2023. There were 98 closings in March 2024, an 11% increase from March 2023. Year-to-date 2024 there were 235 closings, a 22% increase from year-to-date 2021. Months of Inventory was 3.7, up from 3.4 in March 2023. Median price of sold homes was \$1,160,082 for the month of March 2024, up 22% from March 2023. The Tucson Luxury area had 134 new properties under contract in March 2024, up 52% from March 2023.

## ACTIVE LISTINGS AND MONTHS OF INVENTORY Tucson Luxury

John and Sylvia Olberding (520) 918-1445 | JOlberding@LongRealty.com

Long Realty Company

Properties under contract and Home Sales data is based on information obtained from the MLSSAZ for all residential properties priced \$800,000 and above. All data obtained 04/05/2024 is believed to be reliable, but not guaranteed.