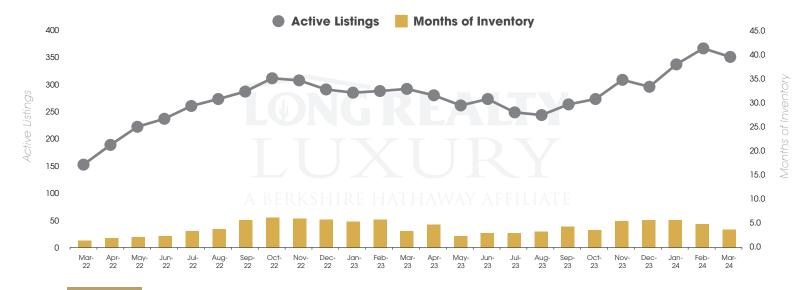

#### ACTIVE LISTINGS AND MONTHS OF INVENTORY Tucson Luxury

Alicia Speer - Shallenberger Team (520) 918-5951 | AliciaSpeer@LongRealty.com

Long Realty Company

## THE LUXURY HOUSING REPORT

TUCSON | APRIL 2024

In the Tucson Luxury market, March 2024 active inventory was 358, a 20% increase from March 2023. There were 98 closings in March 2024, an 11% increase from March 2023. Year-to-date 2024 there were 235 closings, a 22% increase from year-to-date 2021. Months of Inventory was 3.7, up from 3.4 in March 2023. Median price of sold homes was \$1,160,082 for the month of March 2024, up 22% from March 2023. The Tucson Luxury area had 134 new properties under contract in March 2024, up 52% from March 2023.