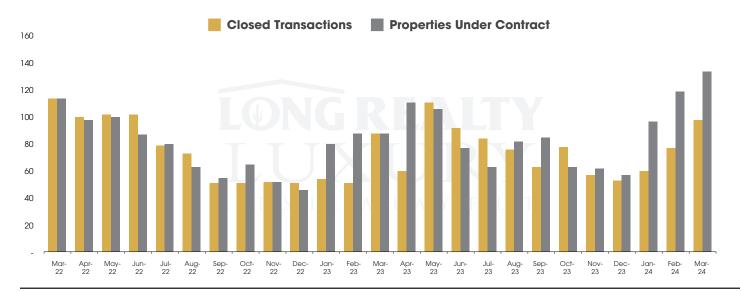

#### CLOSED SALES AND NEW PROPERTIES UNDER CONTRACT Tucson Luxury

## THE LUXURY HOUSING REPORT

TUCSON | APRIL 2024

In the Tucson Luxury market, March 2024 active inventory was 358, a 20% increase from March 2023. There were 98 closings in March 2024, an 11% increase from March 2023. Year-to-date 2024 there were 235 closings, a 22% increase from year-to-date 2021. Months of Inventory was 3.7, up from 3.4 in March 2023. Median price of sold homes was \$1,160,082 for the month of March 2024, up 22% from March 2023. The Tucson Luxury area had 134 new properties under contract in March 2024, up 52% from March 2023.