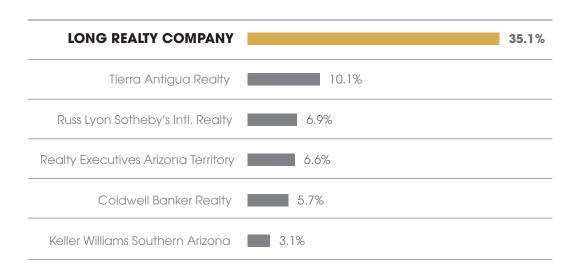

# MARKET SHARE Tucson Luxury

# Long Realty leads the market in successful real estate sales.

Data Obtained 04/05/2024 from MLSSAZ using
TrendGraphix software for all closed residential sales volume priced \$800,000 and above between 04/01/2023 - 03/31/2024 rounded to the nearest tenth of one percent and deemed to be correct.