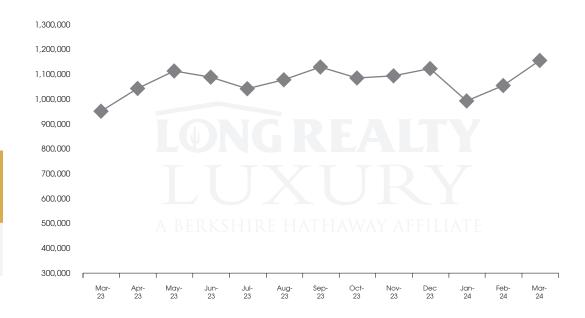

## median Sold Price

Tucson Luxury

On average, homes sold this % of original list price.

Mar 2023

Mar 2024

97.7%

97.2%

## THE LUXURY HOUSING REPORT

TUCSON | APRIL 2024

In the Tucson Luxury market, March 2024 active inventory was 358, a 20% increase from March 2023. There were 98 closings in March 2024, an 11% increase from March 2023. Year-to-date 2024 there were 235 closings, a 22% increase from year-to-date 2021. Months of Inventory was 3.7, up from 3.4 in March 2023. Median price of sold homes was \$1,160,082 for the month of March 2024, up 22% from March 2023. The Tucson Luxury area had 134 new properties under contract in March 2024, up 52% from March 2023.