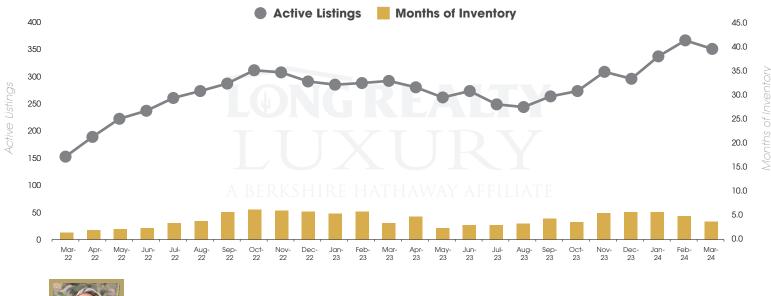

### ACTIVE LISTINGS AND MONTHS OF INVENTORY Tucson Luxury

Jessica and Randy Bonn - The Bonn Team (520) 241-2120 | Jessica@THEBonnTeam.com

Long Realty Company

Properties under contract and Home Sales data is based on information obtained from the MLSSAZ for all residential properties priced \$800,000 and above. All data obtained 04/05/2024 is believed to be reliable, but not guaranteed.

## THE LUXURY HOUSING REPORT

TUCSON | APRIL 2024

In the Tucson Luxury market, March 2024 active inventory was 358, a 20% increase from March 2023. There were 98 closings in March 2024, an 11% increase from March 2023. Year-to-date 2024 there were 235 closings, a 22% increase from year-to-date 2021. Months of Inventory was 3.7, up from 3.4 in March 2023. Median price of sold homes was \$1,160,082 for the month of March 2024, up 22% from March 2023. The Tucson Luxury area had 134 new properties under contract in March 2024, up 52% from March 2023.