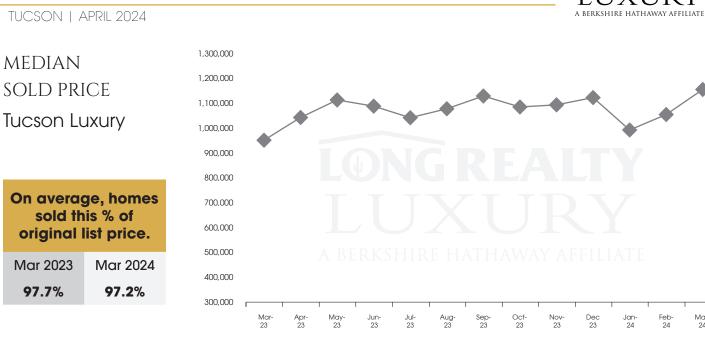

## THE LUXURY HOUSING REPORT

TUCSON | APRIL 2024

In the Tucson Luxury market, March 2024 active inventory was 358, a 20% increase from March 2023. There were 98 closings in March 2024, an 11% increase from March 2023. Year-to-date 2024 there were 235 closings, a 22% increase from year-to-date 2021. Months of Inventory was 3.7, up from 3.4 in March 2023. Median price of sold homes was \$1,160,082 for the month of March 2024, up 22% from March 2023. The Tucson Luxury area had 134 new properties under contract in March 2024, up 52% from March 2023.