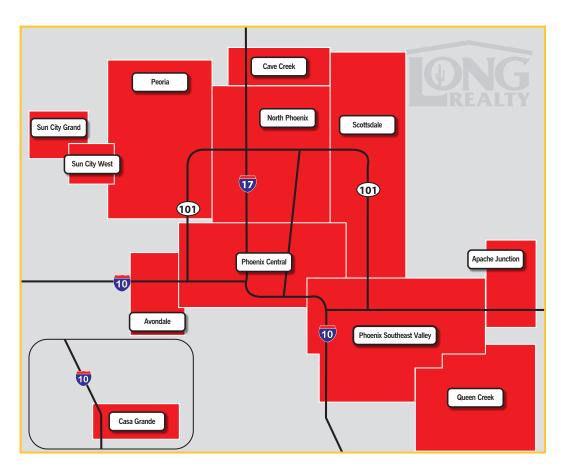

### CHANGE IN MEDIAN SALES PRICE BY AREA

MAR 2021-MAY 2021 TO MAR 2022-MAY 2022

Real Estate remains very localized and market conditions can vary greatly by not only geographic area but also by price range.