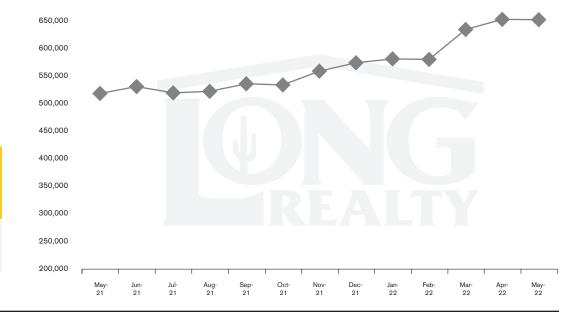

PHOENIX NORTH | JUNE 2022

In the Phoenix North area, May 2022 active inventory was 515, a 78% increase from May 2021. There were 396 closings in May 2022, a 25% decrease from May 2021. Year-to-date 2022 there were 2,030 closings, a 15% decrease from year-to-date 2021. Months of Inventory was 1.3, up from 0.5 in May 2021. Median price of sold homes was \$654,243 for the month of May 2022, up 26% from May 2021. The Phoenix North area had 394 new properties under contract in May 2022, down 30% from May 2021.