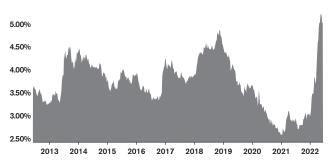

NDER CONTRACT** PHOENIX NORTH



### **ACTIVE LISTINGS AND MONTHS OF INVENTORY PHOENIX NORTH**





Kat Covey (602) 524-0374 | KatCovey@LongRealty.com

Long Realty Covey Luxury Properties



PHOENIX NORTH | JUNE 2022

## MEDIAN SOLD PRICE

PHOENIX NORTH

On average, homes sold this % of original list price.

May 2021

May 2022

102.8%

101.5%



# MONTHLY PAYMENT ON A MEDIAN PRICED HOME PHOENIX NORTH

| Year | Median Price | Int. Rate | MO. Payment |
|------|--------------|-----------|-------------|
| 2006 | \$330,000    | 6.140%    | \$1,907.90  |
| 2021 | \$519,498    | 2.960%    | \$2,070.08  |
| 2022 | \$654,243    | 5.230%    | \$3,424.42  |

Residential median sales prices. Monthly payments are based on a 5% down payment on a median priced home.

### **30 YEAR FIXED MORTGAGE RATE**



Source: FreddieMac.com

# **NEW SINGLE FAMILY HOME PERMITS PHOENIX METRO**



For April 2022, new home permits were down 15% from April 2021.



Kat Covey (602) 524-0374 | KatCovey@LongRealty.com

Long Realty Covey Luxury Properties

These statistics are based on information obtained from ARMLS and using TrendGraphix software on 06/07/2022. New home permits are based on information obtained from the University of Arizona Eller College of Management, Economic and Business Research Center. Information is believed to be reliable, but not guaranteed.



PHOENIX NORTH | JUNE 2022

### MARKET CONDITIONS BY PRICE BAND PHOENIX NORTH

|                        | Active<br>Listings | Dec-21 |     | Last 6<br>Close<br>Feb-22 | d Sale | S   | May-22 | Current<br>Months of<br>Inventory | Last 3 Month<