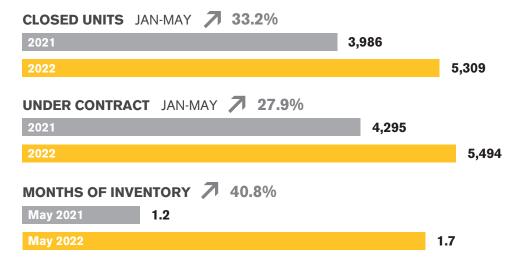

#### PHOENIX LUXURY

The luxury segment of the Phoenix housing market is represented by residential sales \$800,000 and above.

Data Obtained 06/07/2022 from ARMLS using TrendGraphix software for all closed residential sales volume between 04/01/2021 – 05/31/2022 rounded to the nearest tenth of one percent and deemed to be correct.