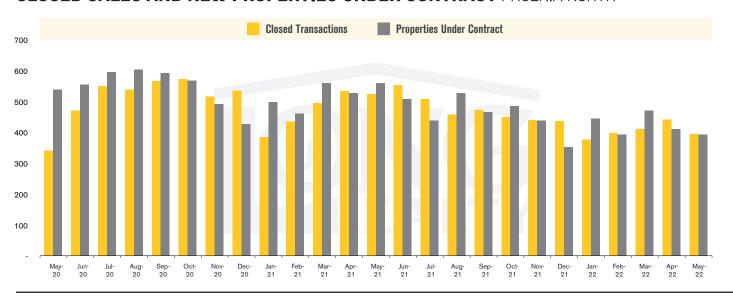

PHOENIX NORTH | JUNE 2022

In the Phoenix North area, May 2022 active inventory was 515, a 78% increase from May 2021. There were 396 closings in May 2022, a 25% decrease from May 2021. Year-to-date 2022 there were 2,030 closings, a 15% decrease from year-to-date 2021. Months of Inventory was 1.3, up from 0.5 in May 2021. Median price of sold homes was \$654,243 for the month of May 2022, up 26% from May 2021. The Phoenix North area had 394 new properties under contract in May 2022, down 30% from May 2021.

#### **CLOSED SALES AND NEW PROPERTIES UNDER CONTRACT** PHOENIX NORTH