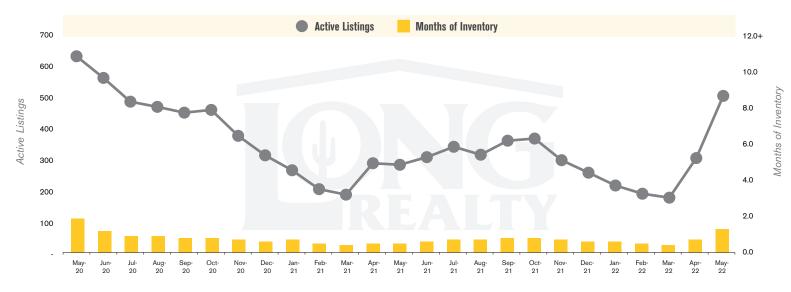

PHOENIX NORTH | JUNE 2022

In the Phoenix North area, May 2022 active inventory was 515, a 78% increase from May 2021. There were 396 closings in May 2022, a 25% decrease from May 2021. Year-to-date 2022 there were 2,030 closings, a 15% decrease from year-to-date 2021. Months of Inventory was 1.3, up from 0.5 in May 2021. Median price of sold homes was \$654,243 for the month of May 2022, up 26% from May 2021. The Phoenix North area had 394 new properties under contract in May 2022, down 30% from May 2021.

### **ACTIVE LISTINGS AND MONTHS OF INVENTORY PHOENIX NORTH**

Kat Covey (602) 524-0374 | KatCovey@LongRealty.com

Long Realty Covey Luxury Properties

PHOENIX NORTH | JUNE 2022