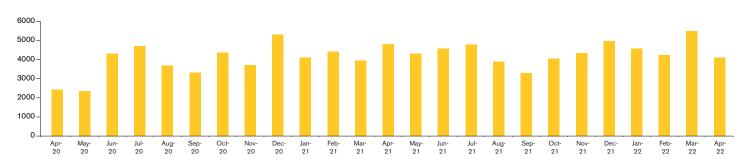

#### **CLOSED SALES AND NEW PROPERTIES UNDER CONTRACT** PHOENIX NORTH

PHOENIX NORTH | JUNE 2022

In the Phoenix North area, May 2022 active inventory was 515, a 78% increase from May 2021. There were 396 closings in May 2022, a 25% decrease from May 2021. Year-to-date 2022 there were 2,030 closings, a 15% decrease from year-to-date 2021. Months of Inventory was 1.3, up from 0.5 in May 2021. Median price of sold homes was \$654,243 for the month of May 2022, up 26% from May 2021. The Phoenix North area had 394 new properties under contract in May 2022, down 30% from May 2021.