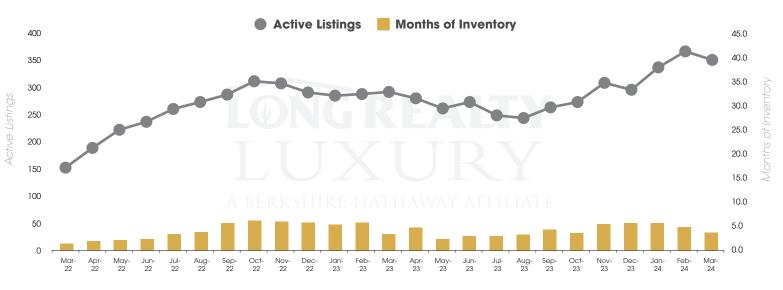

## THE LUXURY HOUSING REPORT

TUCSON | APRIL 2024

In the Tucson Luxury market, March 2024 active inventory was 358, a 20% increase from March 2023. There were 98 closings in March 2024, an 11% increase from March 2023. Year-to-date 2024 there were 235 closings, a 22% increase from year-to-date 2021. Months of Inventory was 3.7, up from 3.4 in March 2023. Median price of sold homes was \$1,160,082 for the month of March 2024, up 22% from March 2023. The Tucson Luxury area had 134 new properties under contract in March 2024, up 52% from March 2023.

## ACTIVE LISTINGS AND MONTHS OF INVENTORY Tucson Luxury

Vida Madrid (520) 403-3253 | VidaMadrid@LongRealty.com

Long Realty Company

Properties under contract and Home Sales data is based on information obtained from the MLSSAZ for all residential properties priced \$800,000 and above. All data obtained 04/05/2024 is believed to be reliable, but not guaranteed.