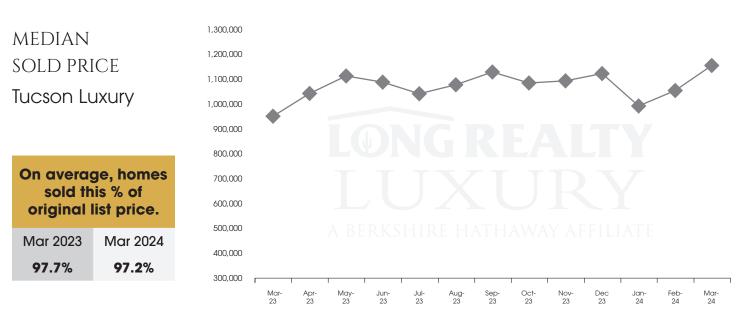

## THE LUXURY HOUSING REPORT

TUCSON | APRIL 2024

In the Tucson Luxury market, March 2024 active inventory was 358, a 20% increase from March 2023. There were 98 closings in March 2024, an 11% increase from March 2023. Year-to-date 2024 there were 235 closings, a 22% increase from year-to-date 2021. Months of Inventory was 3.7, up from 3.4 in March 2023. Median price of sold homes was \$1,160,082 for the month of March 2024, up 22% from March 2023. The Tucson Luxury area had 134 new properties under contract in March 2024, up 52% from March 2023.