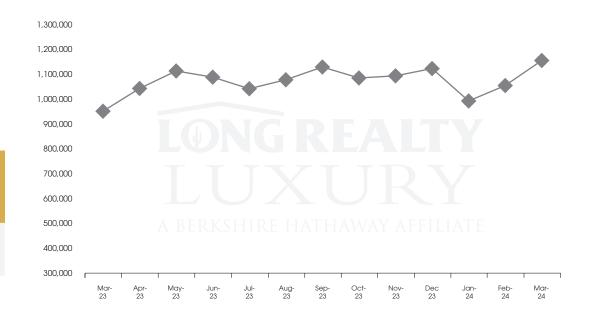

## THE LUXURY HOUSING REPORT

TUCSON | APRIL 2024

In the Tucson Luxury market, March 2024 active inventory was 358, a 20% increase from March 2023. There were 98 closings in March 2024, an 11% increase from March 2023. Year-to-date 2024 there were 235 closings, a 22% increase from year-to-date 2021. Months of Inventory was 3.7, up from 3.4 in March 2023. Median price of sold homes was \$1,160,082 for the month of March 2024, up 22% from March 2023. The Tucson Luxury area had 134 new properties under contract in March 2024, up 52% from March 2023.

## median Sold price

Tucson Luxury

On average, homes sold this % of original list price.

Mar 2023

Mar 2024

97.7%

97.2%