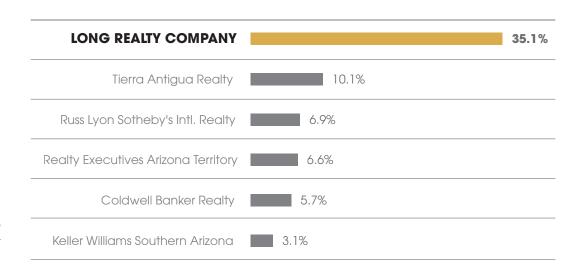

# MARKET SHARE Tucson Luxury

# Long Realty leads the market in successful real estate sales.

Data Obtained 04/05/2024 from MLSSAZ using TrendGraphix software for all closed residential sales volume priced \$800,000 and above between 04/01/2023 - 03/31/2024 rounded to the nearest tenth of one percent and deemed to be correct.