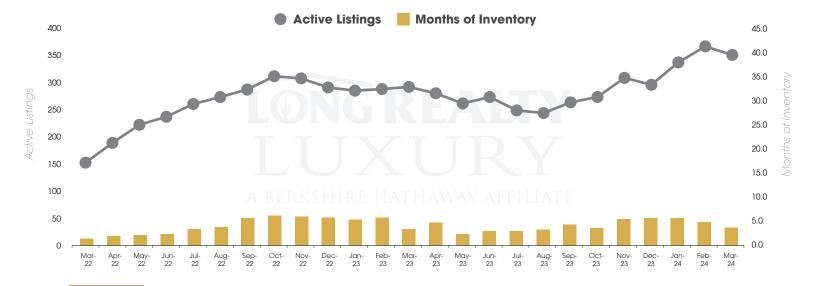

## THE LUXURY HOUSING REPORT

TUCSON | APRIL 2024

In the Tucson Luxury market, March 2024 active inventory was 358, a 20% increase from March 2023. There were 98 closings in March 2024, an 11% increase from March 2023. Year-to-date 2024 there were 235 closings, a 22% increase from year-to-date 2021. Months of Inventory was 3.7, up from 3.4 in March 2023. Median price of sold homes was \$1,160,082 for the month of March 2024, up 22% from March 2023. The Tucson Luxury area had 134 new properties under contract in March 2024, up 52% from March 2023.

#### ACTIVE LISTINGS AND MONTHS OF INVENTORY Tucson Luxury

Barbara Bailor (520) 665-3089 | BBailor@LongRealty.com

Long Realty Company