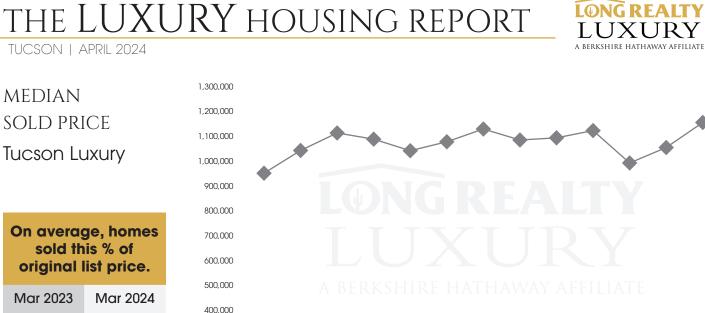

## THE LUXURY HOUSING REPORT

TUCSON | APRIL 2024

In the Tucson Luxury market, March 2024 active inventory was 358, a 20% increase from March 2023. There were 98 closings in March 2024, an 11% increase from March 2023. Year-to-date 2024 there were 235 closings, a 22% increase from year-to-date 2021. Months of Inventory was 3.7, up from 3.4 in March 2023. Median price of sold homes was \$1,160,082 for the month of March 2024, up 22% from March 2023. The Tucson Luxury area had 134 new properties under contract in March 2024, up 52% from March 2023.