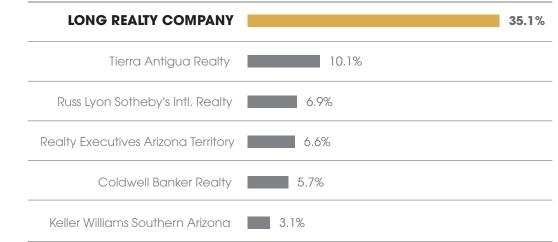

### MARKET SHARE Tucson Luxury

97.2%

300,000

Mar-23

Mar 2023

97.7%

#### Long Realty leads the market in successful real estate sales.

Data Obtained 04/05/2024 from MLSSAZ using TrendGraphix software for all closed residential sales volume priced \$800,000 and above between 04/01/2023 - 03/31/2024 rounded to the nearest tenth of one percent and deemed to be correct.