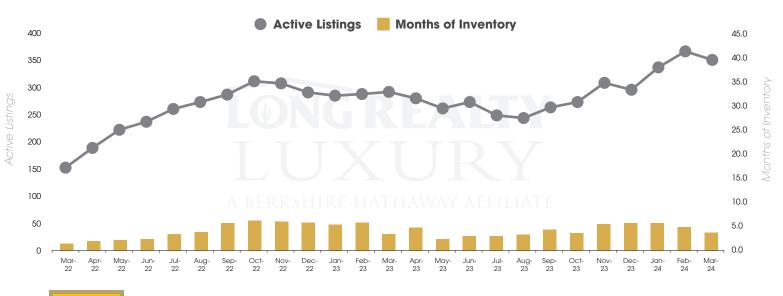

### ACTIVE LISTINGS AND MONTHS OF INVENTORY Tucson Luxury

Tanque Verde Trio \_(520) 918-8888 | TanqueVerdeTrio@LongRealty.com

Long Realty Company

Properties under contract and Home Sales data is based on information obtained from the MLSSAZ for all residential properties priced \$800,000 and above. All data obtained 04/05/2024 is believed to be reliable, but not guaranteed.

## THE LUXURY HOUSING REPORT

TUCSON | APRIL 2024

In the Tucson Luxury market, March 2024 active inventory was 358, a 20% increase from March 2023. There were 98 closings in March 2024, an 11% increase from March 2023. Year-to-date 2024 there were 235 closings, a 22% increase from year-to-date 2021. Months of Inventory was 3.7, up from 3.4 in March 2023. Median price of sold homes was \$1,160,082 for the month of March 2024, up 22% from March 2023. The Tucson Luxury area had 134 new properties under contract in March 2024, up 52% from March 2023.