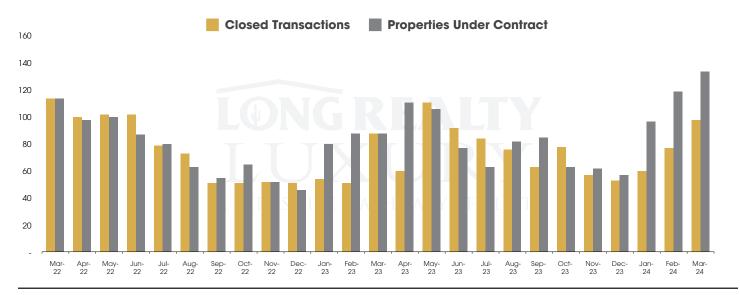

### CLOSED SALES AND NEW PROPERTIES UNDER CONTRACT Tucson Luxury

## THE LUXURY HOUSING REPORT

TUCSON | APRIL 2024

In the Tucson Luxury market, March 2024 active inventory was 358, a 20% increase from March 2023. There were 98 closings in March 2024, an 11% increase from March 2023. Year-to-date 2024 there were 235 closings, a 22% increase from year-to-date 2021. Months of Inventory was 3.7, up from 3.4 in March 2023. Median price of sold homes was \$1,160,082 for the month of March 2024, up 22% from March 2023. The Tucson Luxury area had 134 new properties under contract in March 2024, up 52% from March 2023.