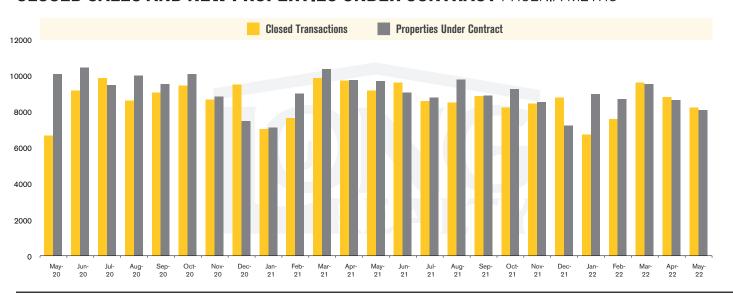

#### **CLOSED SALES AND NEW PROPERTIES UNDER CONTRACT** PHOENIX METRO

PHOENIX METRO | JUNE 2022

In the Phoenix Metro area, May 2022 active inventory was 8,430, a 90% increase from May 2021. There were 8,269 closings in May 2022, a 10% decrease from May 2021. Year-to-date 2022 there were 41,194 closings, a 6% decrease from year-to-date 2021. Months of Inventory was 1.0, up from 0.5 in May 2021. Median price of sold homes was \$487,884 for the month of May 2022, up 24% from May 2021. The Phoenix Metro area had 8,128 new properties under contract in May 2022, down 17% from May 2021.