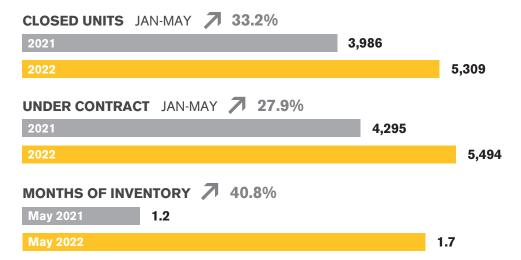

PHOENIX METRO | JUNE 2022

In the Phoenix Metro area, May 2022 active inventory was 8,430, a 90% increase from May 2021. There were 8,269 closings in May 2022, a 10% decrease from May 2021. Year-to-date 2022 there were 41,194 closings, a 6% decrease from year-to-date 2021. Months of Inventory was 1.0, up from 0.5 in May 2021. Median price of sold homes was \$487,884 for the month of May 2022, up 24% from May 2021. The Phoenix Metro area had 8,128 new properties under contract in May 2022, down 17% from May 2021.