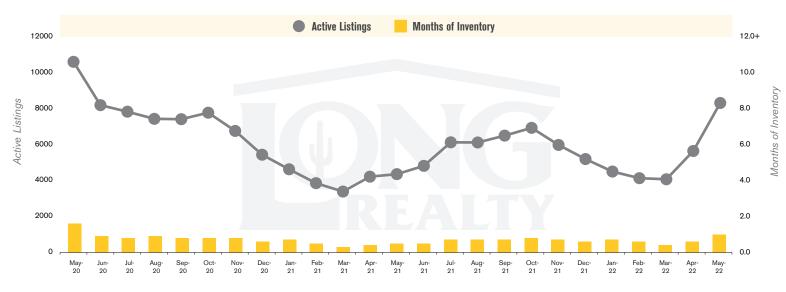

#### **ACTIVE LISTINGS AND MONTHS OF INVENTORY PHOENIX METRO**

PHOENIX METRO | JUNE 2022

PHOENIX METRO | JUNE 2022

In the Phoenix Metro area, May 2022 active inventory was 8,430, a 90% increase from May 2021. There were 8,269 closings in May 2022, a 10% decrease from May 2021. Year-to-date 2022 there were 41,194 closings, a 6% decrease from year-to-date 2021. Months of Inventory was 1.0, up from 0.5 in May 2021. Median price of sold homes was \$487,884 for the month of May 2022, up 24% from May 2021. The Phoenix Metro area had 8,128 new properties under contract in May 2022, down 17% from May 2021.