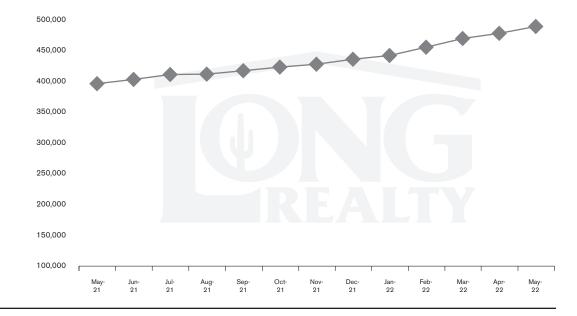

#### MEDIAN SOLD PRICE

PHOENIX METRO

On average, homes sold this % of original list price.

May 2021

May 2022

101.5%

101.5%

PHOENIX METRO | JUNE 2022

In the Phoenix Metro area, May 2022 active inventory was 8,430, a 90% increase from May 2021. There were 8,269 closings in May 2022, a 10% decrease from May 2021. Year-to-date 2022 there were 41,194 closings, a 6% decrease from year-to-date 2021. Months of Inventory was 1.0, up from 0.5 in May 2021. Median price of sold homes was \$487,884 for the month of May 2022, up 24% from May 2021. The Phoenix Metro area had 8,128 new properties under contract in May 2022, down 17% from May 2021.