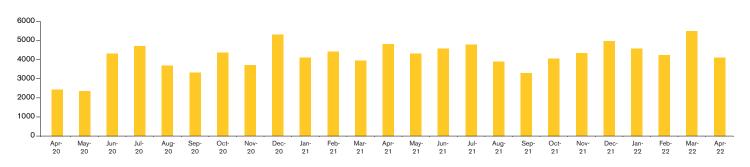

#### PHOENIX LUXURY

The luxury segment of the Phoenix housing market is represented by residential sales \$800,000 and above.

Data Obtained 06/07/2022 from ARMLS using TrendGraphix software for all closed residential sales volume between 04/01/2021 – 05/31/2022 rounded to the nearest tenth of one percent and deemed to be correct.