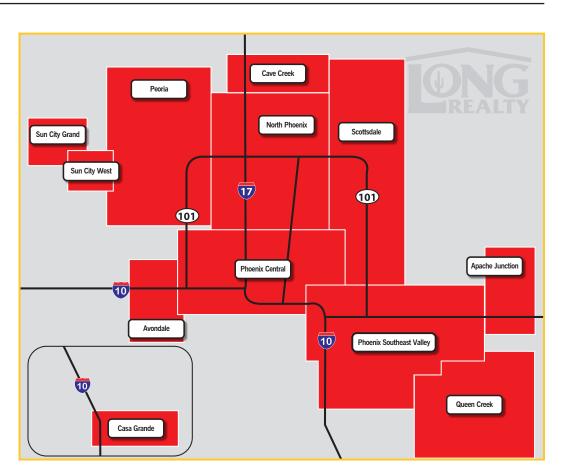

#### CHANGE IN MEDIAN SALES PRICE BY AREA

MAR 2021-MAY 2021 TO MAR 2022-MAY 2022

Real Estate remains very localized and market conditions can vary greatly by not only geographic area but also by price range.