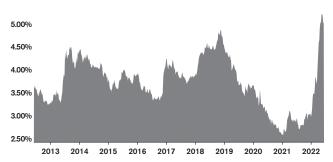

contract in May 2022, down 17% from May 2021.

#### **CLOSED SALES AND NEW PROPERTIES UNDER CONTRACT** PHOENIX METRO



#### **ACTIVE LISTINGS AND MONTHS OF INVENTORY PHOENIX METRO**



PHOENIX METRO | JUNE 2022

#### MEDIAN SOLD PRICE

PHOENIX METRO

On average, homes sold this % of original list price.

May 2021

May 2022

101.5%

101.5%



### MONTHLY PAYMENT ON A MEDIAN PRICED HOME PHOENIX METRO

| Year | Median Price | Int. Rate | MO. Payment |
|------|--------------|-----------|-------------|
| 2006 | \$253,500    | 6.140%    | \$1,465.61  |
| 2021 | \$394,977    | 2.960%    | \$1,573.89  |
| 2022 | \$487,884    | 5.230%    | \$2,553.67  |

Residential median sales prices. Monthly payments are based on a 5% down payment on a median priced home.

#### **30 YEAR FIXED MORTGAGE RATE**



Source: FreddieMac.com

#### **NEW SINGLE FAMILY HOME PERMITS PHOENIX METRO**



For April 2022, new home permits were down 15% from April 2021.

PHOENIX METRO | JUNE 2022

#### MARKET CONDITIONS BY PRICE BAND PHOENIX METRO

|                        | Active<br>Listings | Dec-21      |           | Close | Month<br>d Sales<br>Mar-22 | 5        | May-22 | Current<br>Months of<br>Inventory | Last 3 Month<br>Trend Months<br>of Inventory | Market<br>Conditions |
|------------------------|--------------------|-------------|-----------|-------|----------------------------|----------|--------|-----------------------------------|----------------------------------------------|----------------------|
| \$1 - 49,999           | 28                 | 28          | 22        | 18    | 39