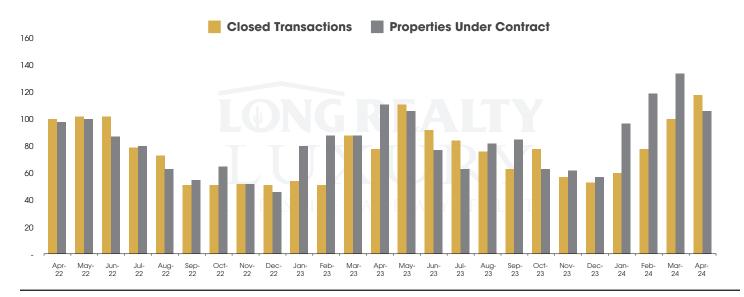

### THE LUXURY HOUSING REPORT

TUCSON | MAY 2024

In the Tucson Luxury market, April 2024 active inventory was 389, a 36% increase from April 2023. There were 118 closings in April 2024, a 51% increase from April 2023. Year-to-date 2024 there were 356 closings, a 31% increase from year-to-date 2021. Months of Inventory was 3.3, down from 3.7 in April 2023. Median price of sold homes was \$1,104,184 for the month of April 2024, up 6% from April 2023. The Tucson Luxury area had 106 new properties under contract in April 2024, down 5% from April 2023.

#### CLOSED SALES AND NEW PROPERTIES UNDER CONTRACT Tucson Luxury