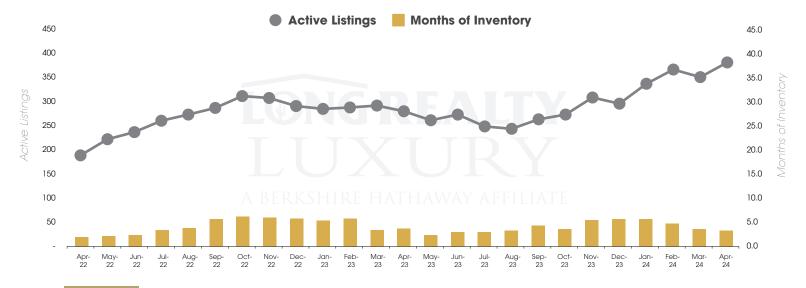

### THE LUXURY HOUSING REPORT

TUCSON | MAY 2024

In the Tucson Luxury market, April 2024 active inventory was 389, a 36% increase from April 2023. There were 118 closings in April 2024, a 51% increase from April 2023. Year-to-date 2024 there were 356 closings, a 31% increase from year-to-date 2021. Months of Inventory was 3.3, down from 3.7 in April 2023. Median price of sold homes was \$1,104,184 for the month of April 2024, up 6% from April 2023. The Tucson Luxury area had 106 new properties under contract in April 2024, down 5% from April 2023.

### ACTIVE LISTINGS AND MONTHS OF INVENTORY Tucson Luxury

Jess Valentine (520) 266-1356 | valjes214@gmail.com

Long Realty Referral Associates