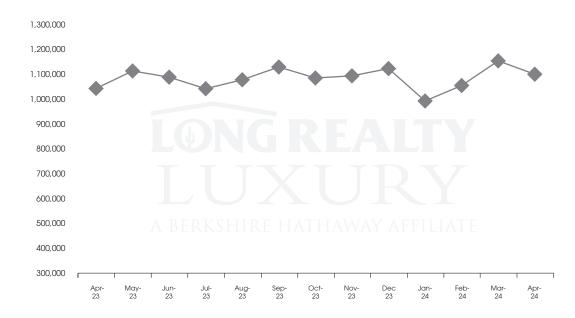

### THE LUXURY HOUSING REPORT

TUCSON | MAY 2024

In the Tucson Luxury market, April 2024 active inventory was 389, a 36% increase from April 2023. There were 118 closings in April 2024, a 51% increase from April 2023. Year-to-date 2024 there were 356 closings, a 31% increase from year-to-date 2021. Months of Inventory was 3.3, down from 3.7 in April 2023. Median price of sold homes was \$1,104,184 for the month of April 2024, up 6% from April 2023. The Tucson Luxury area had 106 new properties under contract in April 2024, down 5% from April 2023.

## THE LUXURY HOUSING REPORT

TUCSON | MAY 2024

Tucson Luxury

On average, homes sold this % of original list price.

Apr 2023

Apr 2024

97.0%

96.6%