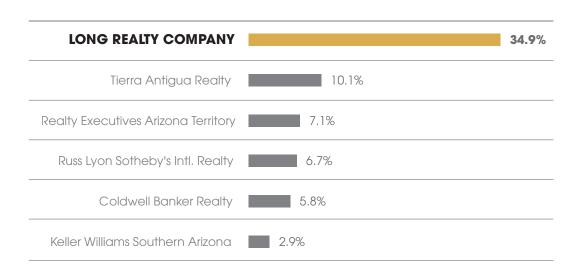

## MARKET SHARE Tucson Luxury

# Long Realty leads the market in successful real estate sales.

Data Obtained 05/07/2024 from MLSSAZ using
TrendGraphix software for all closed residential sales volume priced \$800,000 and above between 05/01/2023 - 04/30/2024 rounded to the nearest tenth of one percent and deemed to be correct.