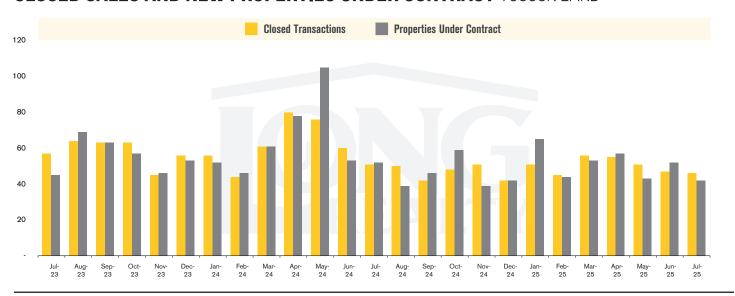

#### **CLOSED SALES AND NEW PROPERTIES UNDER CONTRACT** TUCSON LAND

## THE **LAND** REPORT

TUCSON | AUGUST 2025

In the Tucson Lot and Land market, July 2025 active inventory was 673, a 4% decrease from July 2024. There were 46 closings in July 2025, a 10% decrease from July 2024. Year-to-date 2025 there were 351 closings, an 18% decrease from year-to-date 2024. Months of Inventory was 14.6, up from 13.8 in July 2024. Median price of sold lots was \$121,262 for the month of July 2025, down 21% from July 2024. The Tucson Lot and Land area had 42 new properties under contract in July 2025, down 19% from July 2024.