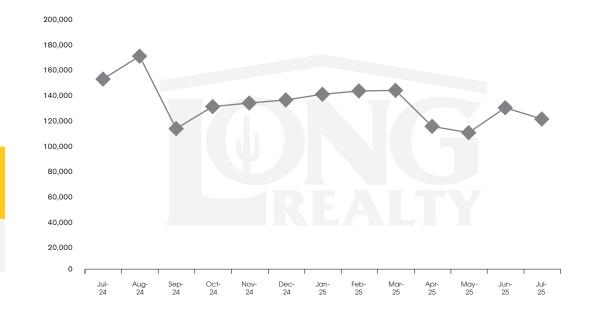

#### MEDIAN SOLD PRICE

TUCSON I AND

On average, homes sold this % of original list price.

Jul 2024

Jul 2025

88.2%

86.9%

## THE **LAND** REPORT

TUCSON | AUGUST 2025

In the Tucson Lot and Land market, July 2025 active inventory was 673, a 4% decrease from July 2024. There were 46 closings in July 2025, a 10% decrease from July 2024. Year-to-date 2025 there were 351 closings, an 18% decrease from year-to-date 2024. Months of Inventory was 14.6, up from 13.8 in July 2024. Median price of sold lots was \$121,262 for the month of July 2025, down 21% from July 2024. The Tucson Lot and Land area had 42 new properties under contract in July 2025, down 19% from July 2024.