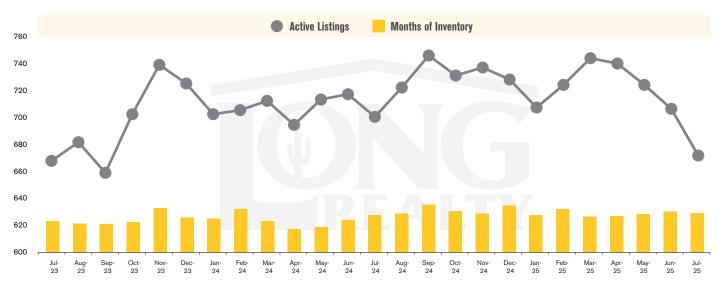

#### **ACTIVE LISTINGS AND MONTHS OF INVENTORY** TUCSON LAND

Rick Sack, The BuyTucsonLots Team (520) 918-5477 | rick@BuyTucsonLots.com

Long Realty Company

## THE **LAND** REPORT

TUCSON | AUGUST 2025

In the Tucson Lot and Land market, July 2025 active inventory was 673, a 4% decrease from July 2024. There were 46 closings in July 2025, a 10% decrease from July 2024. Year-to-date 2025 there were 351 closings, an 18% decrease from year-to-date 2024. Months of Inventory was 14.6, up from 13.8 in July 2024. Median price of sold lots was \$121,262 for the month of July 2025, down 21% from July 2024. The Tucson Lot and Land area had 42 new properties under contract in July 2025, down 19% from July 2024.